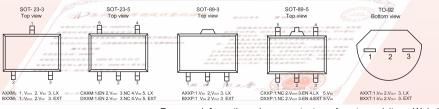

| Ordering Information |         |                                                  |
|----------------------|---------|--------------------------------------------------|
| CE8303①②③④           |         |                                                  |
| DESIGNATOR           | SYMBOL  | DESCRIPTION                                      |
| 1                    | А       | Standard, LX                                     |
|                      | В       | Standard, EXT                                    |
|                      | С       | With shutdown, LX/EN                             |
|                      | D       | With shutdown, EXT/EN                            |
| 23                   | Integer | Output Voltage (1.8V~6V),<br>e.g. 5.1V= 2:5, 3:1 |
| 4                    | М       | Package: SOT23-3/5                               |
|                      | Р       | Package: SOT89-3/5                               |
|                      | Т       | Package: TO-92                                   |