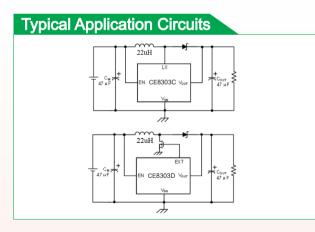

### Introduction

The CE8303 Series is a CMOS PFM-control step-up switching DC/DC converter & controller that mainly consists of a reference voltage source, an oscillator, and a comparator. The PFM controller allows the duty ratio to be automatically switched according to the load, enabling products with a low ripple over a wide range, high efficiency, and high output current. With the CE8303 Series, a step-up switching DC/DC converter or controller can be configured by using an external coil, capacitor, and diode. The built-in MOSFET is turned off by a protection circuit when the voltage at the LX pin exceeds the limit to prevent it from being damaged. This feature, along with the mini package and low current consumption, makes the CE8303 Series ideal for applications such as the power supply unit of portable equipment.